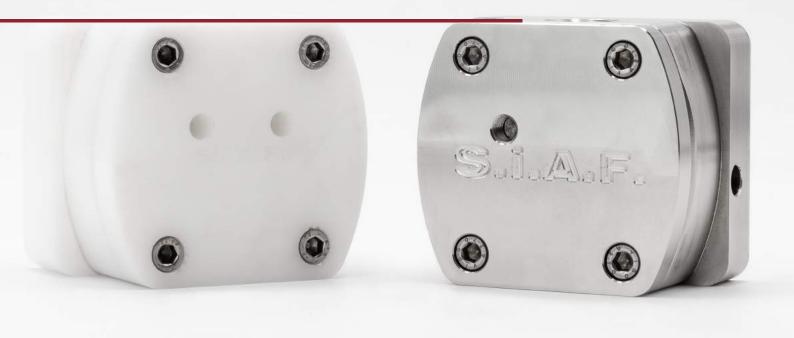

(in AISI 316, DELRIN, RYTON and PEEK) that meet the different application needs of the end user with exactly and customized dosing systems.

The internal production of both hardware and software equipment allows SIAF to have the widest and most specialized production of cards and electronic panels in the sector with over 30 models and 200 variants.

The versatility of SIAF plant applications extends from food products to pharmaceuticals, hydrofluoric acid, caustic soda, lubricants and solvents.

Each SIAF instrument and flow meter is manufactured in Italy, assembled and tested in its own laboratory. The internal technical office is available for studying and building for its customers "turnkey" systems, pilot plants and prototypes for dosing, measuring and distribution of flows.